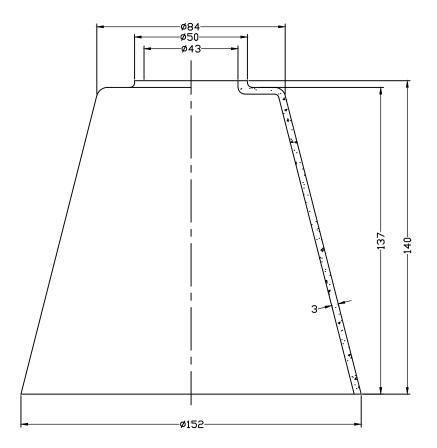

DESIGN COPYRIGHT – 29/07/2020 ALL RIGHTS RESERVED AND MAY NOT BE DUPLICATED WITHOUT OUR WRITTEN PERMISSION

|                         |                                                                                                    |                   |                    |           |              | NO.  | PAR                                                                                                                                                                                                                                | RT NO. | DESCRIPTION | REQ.  |  |
|-------------------------|----------------------------------------------------------------------------------------------------|-------------------|--------------------|-----------|--------------|------|------------------------------------------------------------------------------------------------------------------------------------------------------------------------------------------------------------------------------------|--------|-------------|-------|--|
|                         |                                                                                                    |                   |                    |           |              |      | NOTICE: ANY DESIGN OR OTHER INFORMATION HEREON DEVELOPED BY THIS COMPANY<br>IS CONFIDENTIAL MATERIAL AND EXCLUSIVE PROPERTY OF THE L.D. ALIYA CO. DISCLOSURE<br>OR REPRODUCTION REQUIRES THE WRITTEN CONSENT OF THE L.D. ALIYA CO. |        |             |       |  |
|                         |                                                                                                    |                   |                    |           |              |      | INNOVATIONS<br>CREATIVITY MEET." EVOLUTIONARY DE."IGN©                                                                                                                                                                             |        |             |       |  |
| DRAWN IN<br>THIRD ANGLE | "mm" DIMENSION INDICATED IN []<br>DIMENSION IN [] IS FOR REF. ONLY<br>TOLERANCES (EXCEPT AS NOTED) |                   |                    |           |              |      |                                                                                                                                                                                                                                    | ASS    |             |       |  |
|                         |                                                                                                    | ANGULAR<br>± 1/2° | FRACTIOI<br>± 1/32 | NAL       | SCALE<br>1:7 |      | <b>3 L/</b><br>T NO.                                                                                                                                                                                                               | G454   |             | REV.  |  |
|                         | .XX ±.010<br>.XXX ±.005                                                                            | DATE<br>8/19/2020 | DRAWN BY           | снескед в | APPROVED BY  | ITEM | 1 NO.                                                                                                                                                                                                                              | G454   |             | REV.A |  |